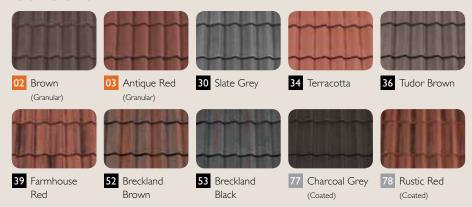

# **GROVEBURY**

Quicker and easier to lay than single pantiles, Grovebury offers a wide range of granular and through-coloured options, from classic Slate Grey to Antique Red.

#### **COLOURS**