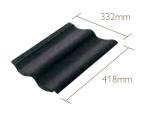

## TECHNICAL DATA

| Size (overall)                                                                          | 418 × 332mm                                                                                  |
|-----------------------------------------------------------------------------------------|----------------------------------------------------------------------------------------------|
| Minimum Pitch and Headlap                                                               | 450 +400                                                                                     |
| Through coloured<br>Granular                                                            | 15° at 100mm headlap / 17.5° at 75mm headlap<br>22.5° at 100mm headlap / 30° at 75mm headlap |
| Maximum Pitch (subject to fixing s                                                      | pecification) 90°                                                                            |
| Maximum Headlap                                                                         | 125mm                                                                                        |
| Minimum Gauge/Batten Spaci                                                              | ng 293mm                                                                                     |
| Maximum Gauge/Batten Spac                                                               | •                                                                                            |
| Through coloured<br>Granular                                                            | 17.5° at 318mm / 17.5° and over 343mm<br>below 30° at 318mm / 30° and over 343mm             |
| Hanging Length (approx.)                                                                | 397mm                                                                                        |
| Cover (all figures are net and do not a Linear cover of 1 tile Covering capacity 10.5 t | allow for wastage) 300mm illes/m² at 318mm gauge / 9.7 tilles/m² at 343mm gauge              |
| Weight 49kg/m² at 318mm gauge / 46kg/m² at 343mm gauge                                  |                                                                                              |
| per pallet, including pallet (appro<br>per 1000                                         | 1.07 tonnes<br>4.70 tonnes                                                                   |
| Battens Required (at max. gauge)                                                        | 2.92m/m <sup>2</sup>                                                                         |
| Batten Size Rafter centres up to 450mm Rafter centres up to 600mm                       | 38 × 25mm<br>50 × 25mm                                                                       |
| Fixing Clips                                                                            | Eaves, Verge & Tile Clips                                                                    |
| Nail Size for Tiles#                                                                    | 70 × 3.75mm (A/A)                                                                            |
| Pallet Quantities Tile                                                                  | es per pallet 216 / Tiles per pack 36 / Packs per pallet 6                                   |
| #(A/A) Aluminium Alloy                                                                  |                                                                                              |